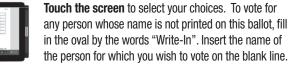

The Board Worker will generate your district ballot to the touch screen.

Confirm your selection. Select 'Print' to print the ballot or 'Back to Ballot' to make changes.

Select 'Print your ballot' to print your completed ballot, WAIT FOR THE GREEN CHECKMARK, next take your ballot, to the ICP - Scanner.

At the ICP - Scanner, feed the ballot into the tabulator entry slot.

When selection has been made, select 'Review'.

Watch the screen to the right, it will say 'Casting Ballot' followed by 'Ballot Cast'. The voting process is complete.